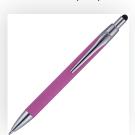

Your Ref: Quantity: Product Code: TPC730701
Our Ref: Version: 1 Product Colour: PINK

## **PANTONE REFERENCE(S)**

ARTWORK SCALE 100% Side Engrave Area: 40mm x 7mm

Product Image for visualisation - colours may vary